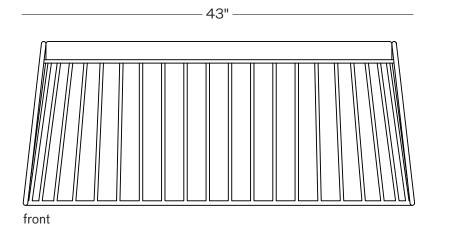

## PRODUCT

The Bride's Veil Stool family's unique language is meant as a graceful alternative to the archetypal bar stool. The double stool is the perfect solution for you and your date to enjoy sitting together uninhibited by separate stools. The strikingly elegant metal base is available in smoked brass, polished chrome, burnt copper, or powder coat, while the top is offered in COM upholstery. At every angle these stools offer a visual treat.

## SPECIFICATIONS

Solid steel bar available in a smoked brass, polished chrome, burnt copper, or powder coat finish with upholstered top. Powder coat finishes are available in custom colors. Upholstery may be sourced COM, COL or suggested fabrics and leather. (COM requirements= 1.5 yards).

## TOTAL DIMENSIONS

W 43" D 20 1/2" H 18"