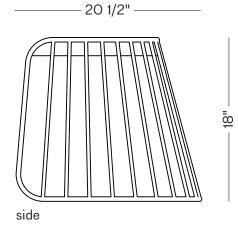

## PRODUCT

The Bride's Veil Stool family's unique language is meant as a graceful alternative to the archetypal bar stool. The double stool is the perfect solution for you and your date to enjoy sitting together uninhibited by separate stools. The strikingly elegant metal base is available in smoked brass, polished chrome, burnt copper, or powder coat, while the top is offered in COM upholstery. At every angle these stools offer a visual treat.

## SPECIFICATIONS

Solid steel bar available in a smoked brass, polished chrome, burnt copper, or powder coat finish with upholstered top. Powder coat finishes are available in custom colors. Upholstery may be sourced COM, COL or suggested fabrics and leather. (COM requirements= 1.5 yards).

## TOTAL DIMENSIONS

W 43" D 20 1/2" H 18"