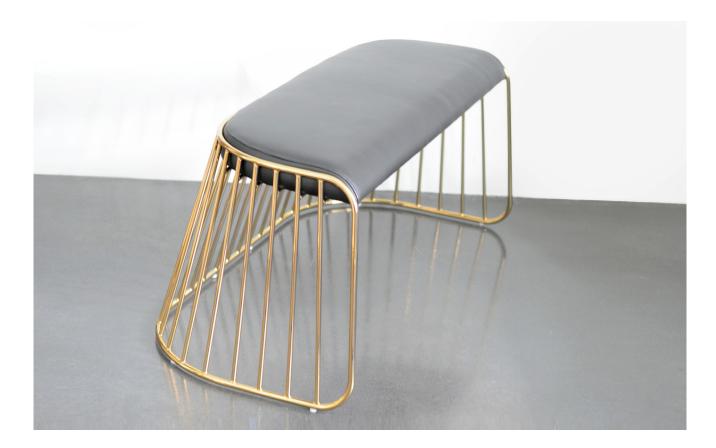

## PRODUCT

The Bride's Veil Stool family's unique language is meant as a graceful alternative to the archetypal bar stool. The double stool is the perfect solution for you and your date to enjoy sitting together uninhibited by separate stools. The strikingly elegant metal base is available in smoked brass, polished chrome, burnt copper, or powder coat, while the top is offered in COM upholstery. At every angle these stools offer a visual treat.

## SPECIFICATIONS

Solid steel bar available in a smoked brass, polished chrome, burnt copper, or powder coat finish with upholstered top. Powder coat finishes are available in custom colors. Upholstery may be sourced COM, COL or suggested fabrics and leather. (COM requirements= 1.5 yards).